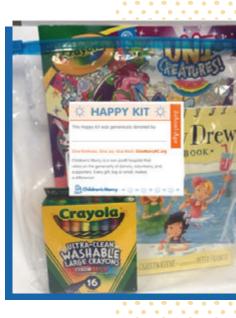

# School-Age Happy Kits

## Supply List (Ages 7 - 12)

- 1 gallon-sized sealable bag
- 1 full-size coloring book (8.5 x 11; age appropriate)
- 1 box of crayons or markers (8-24 count)
- Card game (Go Fish, Crazy 8's, Uno, etc.)
- 1 small, new book OR one of the magazines listed below:
- » National Geographic Kids
- » National Geographic Little Kids
- » Highlights
- » Sports Illustrated Kids
- Bubbles (optional) Must say non-toxic on individual bottle
- Label sticker (download and print): Use Avery template 5164
  - Happy Kit Stickers School Age (English)
  - Happy Kit Stickers School Age (Español)

- » Kids Discover
- » American Gir
- » GirlsLifeDiscoveryGirls
- » DiscoveryGirls