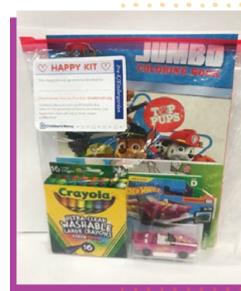

## Pre-K/Kindergarten Happy Kits

## Supply List (Ages 2-6)

- 1 gallon-sized sealable bag
- 1 sheet of girl/boy themed stickers
- 1 box of crayons (8-24 count)
- 1 small new board book for ages 2-3 OR 1 small book for ages 4–6
- 1 full-size coloring book (8.5 x 11; age appropriate)
- 1 Hot Wheels® car (optional)
- Label stickers (download and print): Use Avery template 5164
  - Happy Kit Stickers Pre-K (English)
  - Happy Kit Stickers Pre-K (Español)

#### Considerations

• Stickers or themes that work well for this kit include shapes, cars/trucks, Disney characters, science & nature, and farm animals.