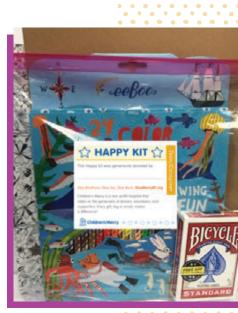

## **Teen & Caregiver Happy Kits**

## Supply List (Ages 13 & Up)

- 1 gallon-sized sealable bag
- Adult coloring book, word search or crossword
- 1 package of colored pencils or fine tip markers
- Card game (Phase 10, UNO, Skip Bo, etc.)
- Writing journal
- Label sticker (download and print): Use Avery template 5164
  - o Happy Kit Stickers Teen or Caregiver (English)
  - Happy Kit Stickers Teen or Caregiver (Español)

### Considerations

• Some of our patients are not able to eat or drink during their visit so we ask that you please avoid items with a food theme in your Happy Kits.