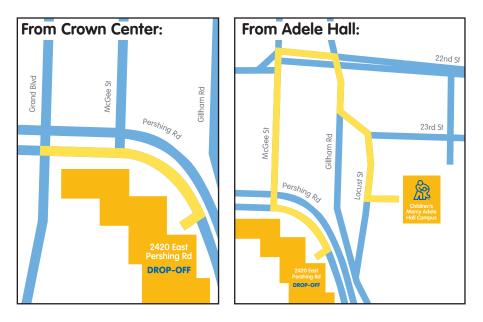

#### New Office and Drop-Off Location: 2420 East Pershing Rd., Kansas City, MO 64108

The circle drive entrance to 2420 East Pershing Rd. can only be accessed by driving southeast (uphill) from the intersection at Pershing and McGee.

#### From the Children's Mercy Adele Hall Campus to 2420 East Pershing Road:

From the Children's Mercy Circle Drive:

- go back out to Gillham Rd, turn right/ north on Gillham Rd.
- turn left/west on 22nd St.
- turn left/south on McGee St.
- turn left/east on Pershing Rd.
- turn right/west at the 2nd driveway
- park in 2420 circle drive

CHILDREN'S MERCY CROWN CENTER OFFICE ADDRESS

2420 East Pershing Rd. Kansas City, MO 64108 (816) 346-1300