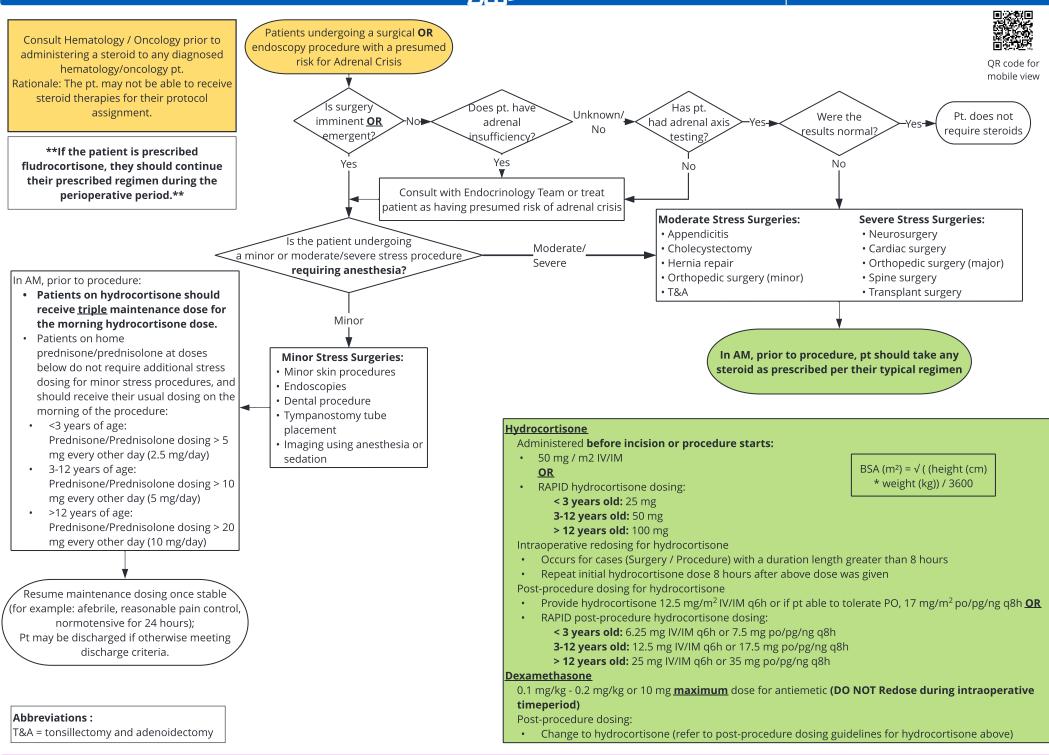

### Perioperative Steroid Stress Dosing

# Children's Mercy KANSAS CITY

## **Evidence Based Practice**



### Contact: EvidenceBasedPractice @cmh.edu

#### Last Updated: 7/2025

This clinical pathway is meant as a guide for physicians and healthcare providers. It does not establish a standard of care, and is not a substitute for medical judgment which should be applied based upon the individual circumstances and clinical condition of the patient. Printing of Clinical Pathways is not recommended as these documents are updated regularly . Copyright 🕲 The Children's Mercy Hospital 2025. All rights reserved.