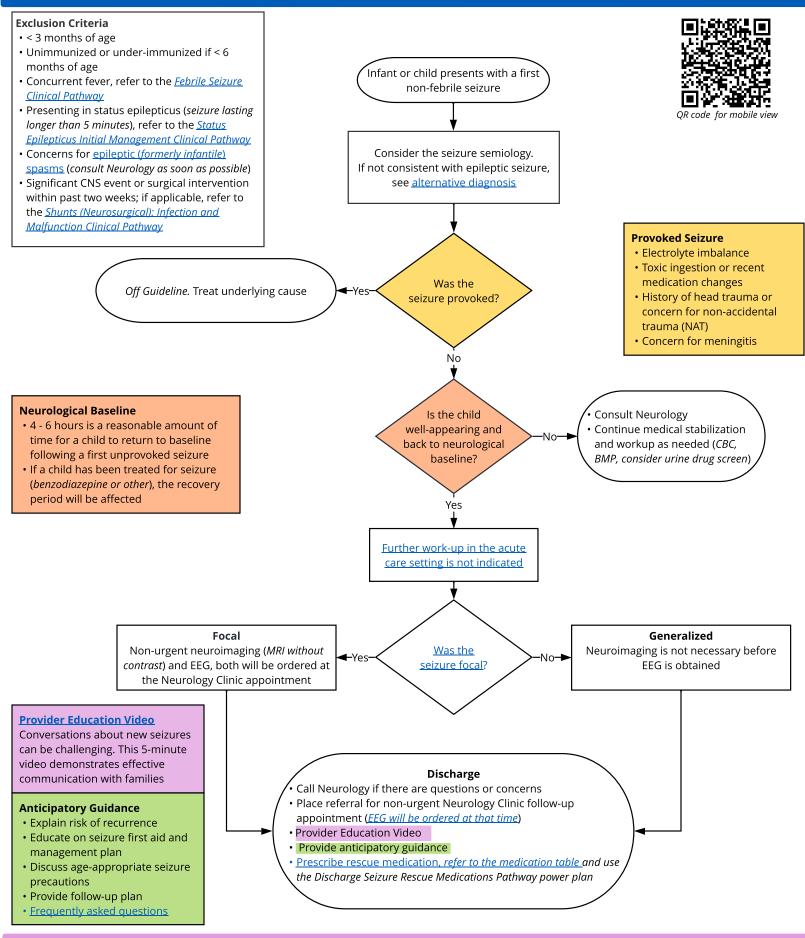

## Seizure: First Non-Febrile

Associated Power Plans: EDP First Nonfebrile Seizure Pathway; Discharge Seizure Rescue Medications Pathway