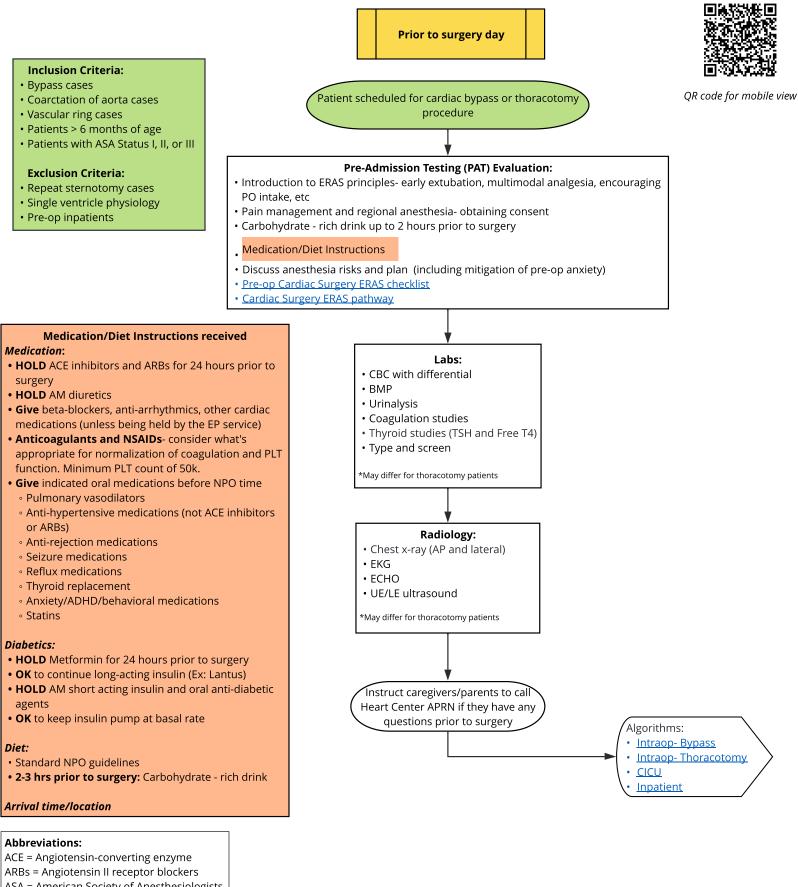

## hildren's Mercy

ASA = American Society of Anesthesiologists

EP = Electrophysiology

PLT = Platelet

Contact: EvidenceBasedPractice@cmh.edu