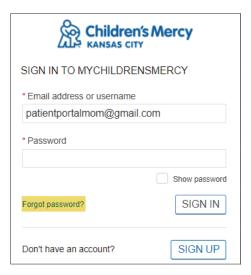

## Do You Alroad

Do You Already Have an Account?

patientportalmom@gmail.com is already associated with an account. This account could be for you or someone that you care for. Please login with the password for the existing account to get connected. If you don't know the password, click 'Forgot password?' to complete the password recovery process.

If you need to create another account, click 'Sign Up' and use a different email address to create your account.