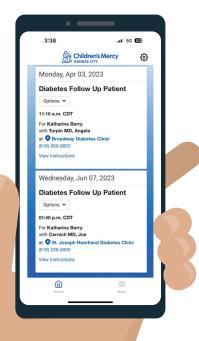

Visit MyChildrensMercy anytime to continue interacting with Children's Mercy Hospital. In the portal you will be able to:

- Manage and view appointments.Check lab results.
- Send messages to your care team.
- View immunization history.View current medications.
- Access notes after an appointment