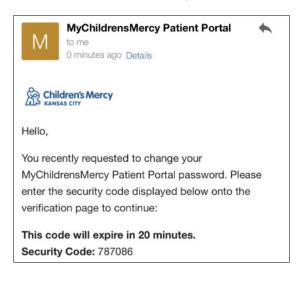

### 3. A code will be sent to your email.

#### 4. Enter the code and select "Submit."

|                                                       | Ildren's Me<br>ISAS CITY |  |
|-------------------------------------------------------|--------------------------|--|
| A code was sent to the e<br>account exists. Enter the | mail address of this     |  |
| * Code                                                |                          |  |
| 787086                                                |                          |  |
|                                                       |                          |  |
|                                                       |                          |  |